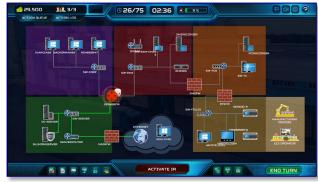

IR tabletop exercises have been using paper, PowerPoint slides, and spreadsheets for a long time, and these methods have limited effectiveness. Due to the critical importance of IR tabletop exercises and with the technology available to us today, it's time to modernize the entire approach. ThreatGEN® Red vs. Blue uses game-based cybersecurity simulations to create a much more immersive, interactive, and quite frankly, a more entertaining training experience. Our Active Adversary Simulation™ technology provides organizations with a much more realistic training experience, as your team works against as an active threat attempts to counter your team's every move as the exercise unfolds.

## ThreatGEN® Red vs. Blue for IR Tabletop Exercises Features & Benefits:

- ✓ Interactive, visual environment No more paper, slides, or spreadsheets
- ✓ **IR tabletop exercise "in a box"** Choose your network environment, choose your scenario, and let the computer AI do the rest!
- ✓ Multiple built-in scenarios and "injects"
- ✓ **Easy to use** Point and click, pre-defined actions
- ✓ Easy to facilitate Scenarios, rules, and mechanics are managed and enforced by the game engine
- ✓ **"Facilitator-less", active adversary mode** Play against the computer "AI" for a fully automated exercise, without the need for a facilitator
- ✓ **Guided IR tabletop exercise** Guided exercise with accompanying on demand video
- ✓ Performance scoring, metrics, and analytics
- ✓ Customization available We can customize scenarios and network environments to meet your specific needs
- ✓ Professional support