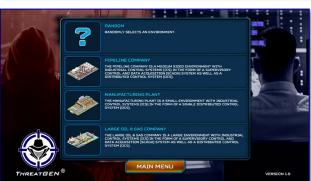

## ThreatGEN® Red vs. Blue for IR Tabletop Exercises Features & Benefits:

- ✓ Interactive, visual environment No more paper, slides, or spreadsheets
- ✓ **IR tabletop exercise "in a box"** Choose your network environment, choose your scenario, and let the computer AI do the rest!
- ✓ Multiple built-in scenarios and "injects"
- ✓ **Easy to use** Point and click, pre-defined actions
- ✓ Easy to facilitate Scenarios, rules, and mechanics are managed and enforced by the game engine
- ✓ **"Facilitator-less", active adversary mode** Play against the computer "AI" for a fully automated exercise, without the need for a facilitator
- ✓ **Guided IR tabletop exercise** Guided exercise with accompanying on demand video
- ✓ Performance scoring, metrics, and analytics
- ✓ Customization available We can customize scenarios and network environments to meet your specific needs
- ✓ Professional support